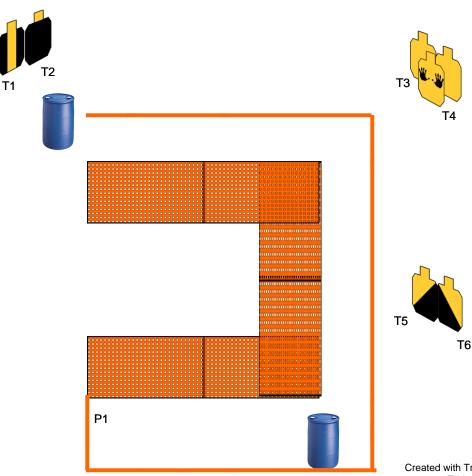

## START POSITION:

Begin at P1.

## PROCEDURE:

Begin at P1, not exposed to any target. First mag 5 second mag 10 At start signal, engage all targets as they present themselves. Continously move forward during the course of fire. However a decison can be made to shoot stationary but targets engaged from a stationary position can only be engaged from behind cover.

SCORING: Unlimited

ROUND COUNT: 10

TARGETS: 06 DISTANCE: 7-10m

SCORED HITS: steel must fall, Zoned hits according

to division

**PENALTIES:** Penalty for each shot fired beyond the fault lines. Penalty for each shot fired if shooter is not

moving, If the shooter has not gone to cover

NOTES: Stage 2

Created with Trident Stage Designer TridentStageDesigner.com